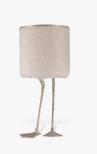

#### DESCRIPTION

The concept for the Duck Feet statement lamp was originally inspired by a trip to a Surrealist art exhibition, and has since become one of our most sought after pieces. The limited edition cast Bronze Duck Feet breathes new life into this pieces. With only 100 released, the Bronze Duck Feet lamp is made exclusively by hand with all naturally resourced materials. The concept for this statement lamp was originally inspired by a trip to a Surrealist art exhibition, and has since become one of our most sought after pieces. Our signature Duck Feet is perfectly complemented by one of our Duck Feather lampshades.

# DIMENSIONS

Diameter: 14.00" (35.56cm) Overall Height: 34.25" (87.0cm)