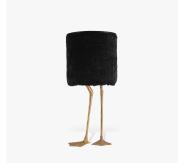

# **DUCK FEET LAMP - VLB20**

## COLLECTION

PORTA ROMANA

#### DESCRIPTION

The concept for the Duck Feet statement lamp was originally inspired by a trip to a Surrealist art exhibition, and has since become one of our most sought after pieces. The limited edition cast Bronze Duck Feet breathes new life into this pieces. With only 100 released, the Bronze Duck Feet lamp is made exclusively by hand with all naturally resourced materials. The concept for this statement lamp was originally inspired by a trip to a Surrealist art exhibition, and has since become one of our most sought after pieces. Our signature Duck Feet is perfectly complemented by one of our Duck Feather lampshades.

#### MATERIALS

Cast Brass, Bronze

#### **COLOURS**

Please enquire about available Porta Romana Shade Li