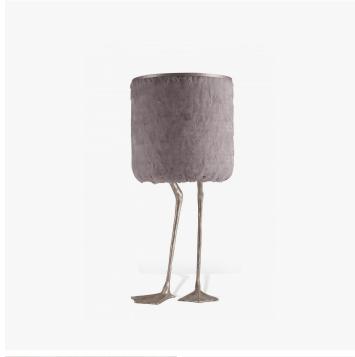

#### DESCRIPTION

The concept for the Duck Feet statement lamp was originally inspired by a trip to a Surrealist art exhibition, and has since become one of our most sought after pieces. The limited edition cast Bronze Duck Feet breathes new life into this pieces. With only 100 released, the Bronze Duck Feet lamp is made exclusively by hand with all naturally resourced materials. The concept for this statement lamp was originally inspired by a trip to a Surrealist art exhibition, and has since become one of our most sought after pieces. Our signature Duck Feet is perfectly complemented by one of our Duck Feather lampshades.

# DIMENSIONS

Diameter: 14.00" (35.56cm) Overall Height: 34.25" (87.0cm)

# ADDITIONAL DETAILS

Standard Shade: 14" Top Hat Ostrich Feather Shade: 11 Top Hat

Lamping: 1 x Switched Type A19 Medium Base

Lamp is suitable for rodding and bolting on yachts Please enquire about custom and Quickship finishes