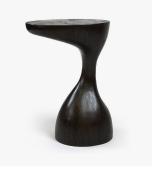

## DESCRIPTION

A laminated solid oak sculpted side table. The smooth rounded bulbous form is available in Blackened Brass & two solid oak finishes. Bronze and Brass coating are hand-applied finishes which are moulded and rubbed back by hand. As a result, the finish is unique in both appearance and texture.

#### **FINISHES**

Brushed Bleached Oak, Brushed Ebonised Oak, Blackened **Brass** 