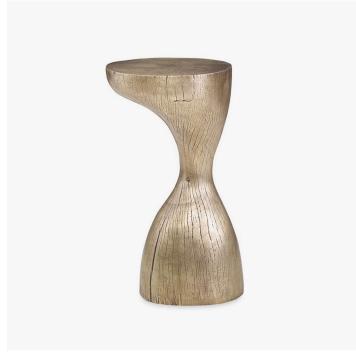

## DESCRIPTION

A laminated solid oak sculpted side table. The smooth rounded bulbous form is available in Blackened Brass & two solid oak finishes. Bronze and Brass coating are hand-applied finishes which are moulded and rubbed back by hand. As a result, the finish is unique in both appearance and texture.

#### **FINISHES**

Brushed Bleached Oak, Brushed Ebonised Oak, Blackened **Brass** 