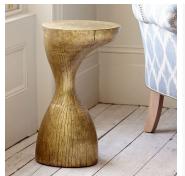

## DESCRIPTION

A laminated solid oak sculpted side table. The smooth rounded bulbous form is available in Blackened Brass & two solid oak finishes. Bronze and Brass coating are hand-applied finishes which are moulded and rubbed back by hand. As a result, the finish is unique in both appearance and texture.

#### **FINISHES**

Brushed Bleached Oak, Brushed Ebonised Oak, Blackened **Brass** 