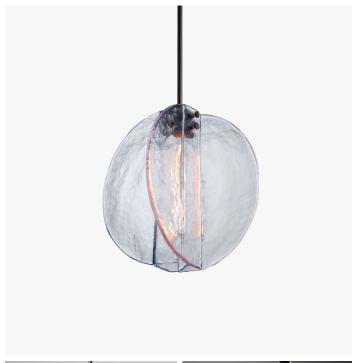

# **DUBREUIL PENDANT - 2241**

#### DESCRIPTION

The Dubreuil Pendant is machined by hand from solid brass. The textured glass panels are made via casting to achieve subtle wavy details. All parts are hand polished and patina'd.

# MATERIALS

Glass, Brass

## COLOURS

**Textured Cast Glass** 

# DIMENSIONS

Width: 14.87" (37.78cm) Height: 14.63" (37.15cm)

Overall Height: 60.00" (152.4cm)