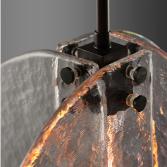

#### DESCRIPTION

The Dubreuil Pendant is machined by hand from solid brass. The textured glass panels are made via casting to achieve subtle wavy details. All parts are hand polished and patina'd.

#### FINISHES

Oil-Rubbed Bronze, Lite Antique Bronze, Polished Nickel, Satin Nickel, Black Bronze