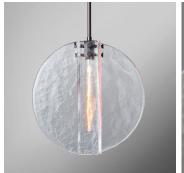

# **DUBREUIL PENDANT - 2241**

#### DESCRIPTION

The Dubreuil Pendant is machined by hand from solid brass. The textured glass panels are made via casting to achieve subtle wavy details. All parts are hand polished and patina'd.

# MATERIALS

Glass, Brass

## COLOURS

**Textured Cast Glass** 

# DIMENSIONS

Width: 14.87" (37.78cm) Height: 14.63" (37.15cm)

Overall Height: 60.00" (152.4cm)