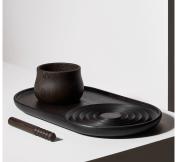

# DROP TRAYS, BOWL AND **SPOON**

#### DESCRIPTION

Take Me Home by Collection Particulière continues to break free from all the boundaries between furniture and objects. More than ever, the Maison d'édition founded by Jérôme Aumont asserts its transversal and eclectic perspective, and enriches its catalog with new shapes: vases, cups, trays, sofas, coffee table and dining table. Collection Particulière revisits the universe of an unapologetic collector, whose eye knows how to free itself from the only use to privilege an aesthetic carried by the requirements of the lines, the beauty of the gesture, the natural elegance of the material.

#### MATERIALS

Wood

## **FINISHES**

Oiled Wenge