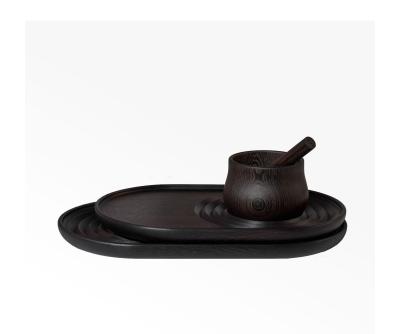

# DROP TRAYS, BOWL AND **SPOON**

#### DESCRIPTION

Take Me Home by Collection Particulière continues to break free from all the boundaries between furniture and objects. More than ever, the Maison d'édition founded by Jérôme Aumont asserts its transversal and eclectic perspective, and enriches its catalog with new shapes: vases, cups, trays, sofas, coffee table and dining table. Collection Particulière revisits the universe of an unapologetic collector, whose eye knows how to free itself from the only use to privilege an aesthetic carried by the requirements of the lines, the beauty of the gesture, the natural elegance of the material.

#### MATERIALS

Wood

## **FINISHES**

Oiled Wenge