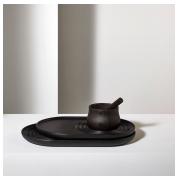

# DROP TRAYS, BOWL AND **SPOON**

#### DESCRIPTION

Take Me Home by Collection Particulière continues to break free from all the boundaries between furniture and objects. More than ever, the Maison d'édition founded by Jérôme Aumont asserts its transversal and eclectic perspective, and enriches its catalog with new shapes: vases, cups, trays, sofas, coffee table and dining table. Collection Particulière revisits the universe of an unapologetic collector, whose eye knows how to free itself from the only use to privilege an aesthetic carried by the requirements of the lines, the beauty of the gesture, the natural elegance of the material.

#### MATERIALS

Wood

## **FINISHES**

Oiled Wenge