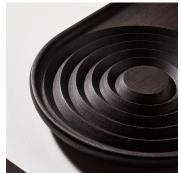

# DROP TRAYS, BOWL AND **SPOON**

#### DESCRIPTION

Take Me Home by Collection Particulière continues to break free from all the boundaries between furniture and objects. More than ever, the Maison d'édition founded by Jérôme Aumont asserts its transversal and eclectic perspective, and enriches its catalog with new shapes: vases, cups, trays, sofas, coffee table and dining table. Collection Particulière revisits the universe of an unapologetic collector, whose eye knows how to free itself from the only use to privilege an aesthetic carried by the requirements of the lines, the beauty of the gesture, the natural elegance of the material.

#### MATERIALS

Wood

## **FINISHES**

Oiled Wenge