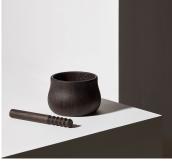

# DROP TRAYS, BOWL AND **SPOON**

#### MATERIALS

Wood

## **FINISHES**

Oiled Wenge

## SIZE 3

Diameter: 6.18" (15.7cm) Height: 4.13" (10.5cm)