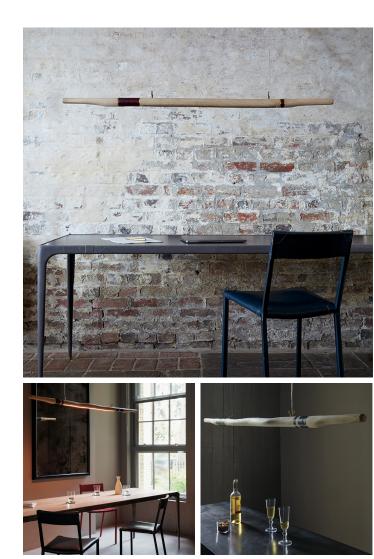

#### DESCRIPTION

The Drifter Pendant by Ochre features a linear pendant carved from solid oak, with spliced ends and leather and brass detail.

#### MATERIALS

Wood, Metal, Leather

COLOURS Truffle, Quince, Blueberry, Beet

FINISHES Oak, Brass

**CERTIFICATIONS** Please enquire. Contact us

#### DIMENSIONS

**SIZE 1** Width: 89.76" (228cm) Depth: 2.36" (6cm) Height: 3.54" (9cm)

size 2 Width: 66.14" (168cm) Depth: 2.36" (6cm) Height: 3.54" (9cm)

#### ADDITIONAL DETAILS

Canopy Dimensions: 2 x W7" x D2.25" (18cm x 6.5cm) Overall height adjustable up to 96" (243cm) Lamping: 24V LED Tape Colour Temperature: 2700K Linear pendant carved from solid oak is natural and may have colour and grain variations