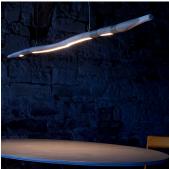

#### DESCRIPTION

The Drifter Pendant by Ochre features a linear pendant carved from solid oak, with spliced ends and leather and brass detail.

#### ADDITIONAL DETAILS

Canopy Dimensions: 2 x W7" x D2.25" (18cm x 6.5cm) Overall height adjustable up to 96" (243cm) Lamping: 24V LED Tape Colour Temperature: 2700K Linear pendant carved from solid oak is natural and may have colour and grain variations