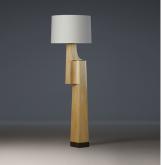

## **DRIFT FLOOR LAMP -**FG007000/FG007001

COLLECTION ALEXANDER LAMONT

DESIGNER ALEXANDER LAMONT

## DESCRIPTION

The Drift floor lamp is an ascending composition of shifting volumes enhanced by the flowing nature of straw marquetry. Cast bronze elements - a tiny ledge; a carved foot - adorn the intriguing lines.

MATERIALS Straw Marquetry, Metal, Fabric

FINISHES Ebony, Beechwood, Patinated Brass

CERTIFICATIONS Please enquire. Contact us

DIMENSIONS Diameter: 19.29" (49cm) Height: 62.01" (157.5cm)