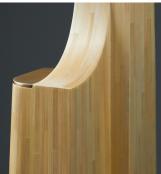

## DESCRIPTION

The Drift floor lamp is an ascending composition of shifting volumes enhanced by the flowing nature of straw marquetry. Cast bronze elements - a tiny ledge; a carved foot - adorn the intriguing lines.

MATERIALS Straw Marquetry, Metal, Fabric

FINISHES Ebony, Beechwood, Patinated Brass

CERTIFICATIONS Please enquire. Contact us

DIMENSIONS Diameter: 19.29" (49cm) Height: 62.01" (157.5cm)