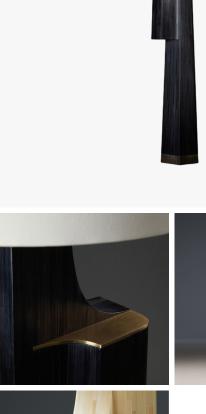

## DESCRIPTION

The Drift floor lamp is an ascending composition of shifting volumes enhanced by the flowing nature of straw marquetry. Cast bronze elements - a tiny ledge; a carved foot - adorn the intriguing lines.

MATERIALS Straw Marquetry, Metal, Fabric

FINISHES Ebony, Beechwood, Patinated Brass

CERTIFICATIONS Please enquire. Contact us

DIMENSIONS Diameter: 19.29" (49cm) Height: 62.01" (157.5cm)