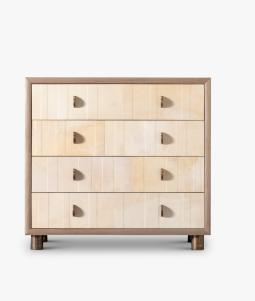

## DESCRIPTION

A chest-of-drawers encased in warm Grey Ash with drawer faces in Natural parchment that have been embossed to create dimension and play with the light. Cast and patinated brass handles and feet. Soft-close Maple drawers are lined with ivory leather.

#### **FINISHES**

Natural Parchment, Grey Ash, Patinated Brass, Maple, **Embossed Leather** 

## DIMENSIONS

Width: 36.02" (91.5cm) Depth: 18.90" (48cm) Height: 33.46" (85cm)