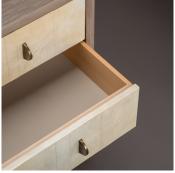

## DESCRIPTION

A chest-of-drawers encased in warm Grey Ash with drawer faces in Natural parchment that have been embossed to create dimension and play with the light. Cast and patinated brass handles and feet. Soft-close Maple drawers are lined with ivory leather.

#### **FINISHES**

Natural Parchment, Grey Ash, Patinated Brass, Maple, **Embossed Leather** 