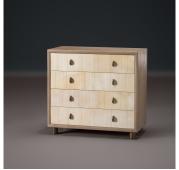

## DESCRIPTION

A chest-of-drawers encased in warm Grey Ash with drawer faces in Natural parchment that have been embossed to create dimension and play with the light. Cast and patinated brass handles and feet. Soft-close Maple drawers are lined with ivory leather.

#### **FINISHES**

Natural Parchment, Grey Ash, Patinated Brass, Maple, **Embossed Leather** 

## DIMENSIONS

Width: 36.02" (91.5cm) Depth: 18.90" (48cm) Height: 33.46" (85cm)