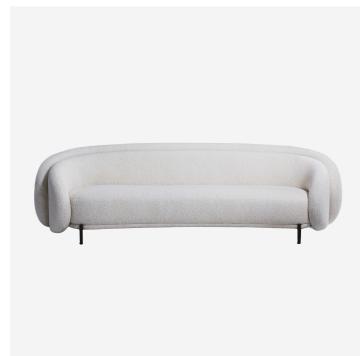

# **DOUBLE LAYERED BACK SOFA**

## DESCRIPTION

Designed by Paolo Ferrari, a sculptural low back sofa, designed to be free-standing or slightly pulled away from the wall.

#### **MATERIALS**

Fabric, Metal

#### **FINISHES**

Matte Black, Brushed Bronze, Darkened Brushed Bronze, Polished Nickel