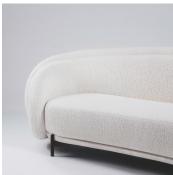

# **DOUBLE LAYERED BACK SOFA**

## DESCRIPTION

Designed by Paolo Ferrari, a sculptural low back sofa, designed to be free-standing or slightly pulled away from the wall.

#### **MATERIALS**

Fabric, Metal

#### **FINISHES**

Matte Black, Brushed Bronze, Darkened Brushed Bronze, Polished Nickel