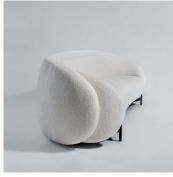

# **DOUBLE LAYERED BACK SOFA**

## DESCRIPTION

Designed by Paolo Ferrari, a sculptural low back sofa, designed to be free-standing or slightly pulled away from the wall.