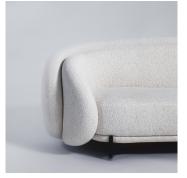

# **DOUBLE LAYERED BACK SOFA**

## DESCRIPTION

Designed by Paolo Ferrari, a sculptural low back sofa, designed to be free-standing or slightly pulled away from the wall.

#### **MATERIALS**

Fabric, Metal