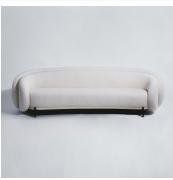

# **DOUBLE LAYERED BACK SOFA**

## DESCRIPTION

Designed by Paolo Ferrari, a sculptural low back sofa, designed to be free-standing or slightly pulled away from the wall.

#### **MATERIALS**

Fabric, Metal

#### **FINISHES**

Matte Black, Brushed Bronze, Darkened Brushed Bronze, Polished Nickel