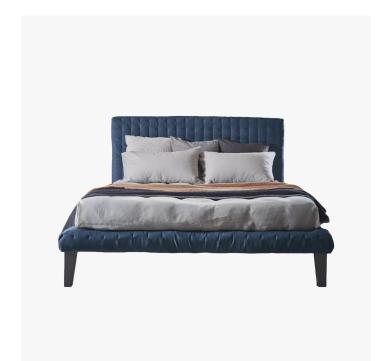

#### DESCRIPTION

Thanks to its soft and welcoming volumes, the Dot bed features a headboard and frame with removable cover in a quilted fabric.

#### MATERIALS

Fabric