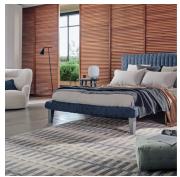

#### DESCRIPTION

Thanks to its soft and welcoming volumes, the Dot bed features a headboard and frame with removable cover in a quilted fabric.