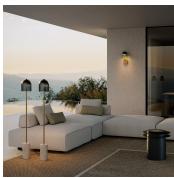

## DESCRIPTION

In an illusion of suspension, Doma Wall's Murano glass bell, supported by its metal arm, embraces the half sphere that houses its light source. With its indirect light, Doma Wall creates intimate atmospheres, with colorful reflections, enhancing the details of surfaces of indoor and outdoor spaces. The Doma collection is also available in floor, suspension and table versions, in different finishes.

## ADDITIONAL DETAILS

Lamping: 1 x 7W

Colour Temperature: 2700K

Indoor and Outdoor versions available