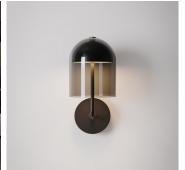

## DESCRIPTION

In an illusion of suspension, Doma Wall's Murano glass bell, supported by its metal arm, embraces the half sphere that houses its light source. With its indirect light, Doma Wall creates intimate atmospheres, with colorful reflections, enhancing the details of surfaces of indoor and outdoor spaces. The Doma collection is also available in floor, suspension and table versions, in different finishes.

## MATERIALS

Metal, Glass

#### COLOURS

Blue Glass, Smoke Grey Glass, Antique Pink Glass, Green Glass

## **FINISHES**

Light Burnished Brass, Dark Burnished Brass