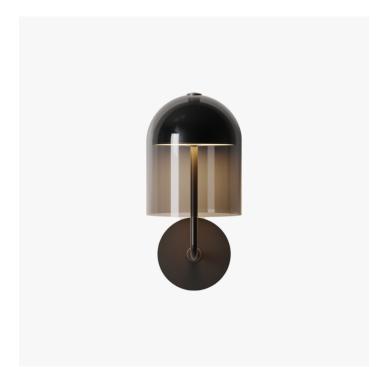

## DESCRIPTION

In an illusion of suspension, Doma Wall's Murano glass bell, supported by its metal arm, embraces the half sphere that houses its light source. With its indirect light, Doma Wall creates intimate atmospheres, with colorful reflections, enhancing the details of surfaces of indoor and outdoor spaces. The Doma collection is also available in floor, suspension and table versions, in different finishes.

## MATERIALS

Metal, Glass

#### COLOURS

Blue Glass, Smoke Grey Glass, Antique Pink Glass, Green Glass

## **FINISHES**

Light Burnished Brass, Dark Burnished Brass