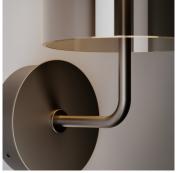

## DESCRIPTION

In an illusion of suspension, Doma Wall's Murano glass bell, supported by its metal arm, embraces the half sphere that houses its light source. With its indirect light, Doma Wall creates intimate atmospheres, with colorful reflections, enhancing the details of surfaces of indoor and outdoor spaces. The Doma collection is also available in floor, suspension and table versions, in different finishes.

## **FINISHES**

Light Burnished Brass, Dark Burnished Brass