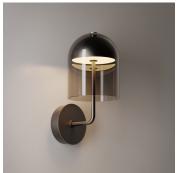

## DESCRIPTION

In an illusion of suspension, Doma Wall's Murano glass bell, supported by its metal arm, embraces the half sphere that houses its light source. With its indirect light, Doma Wall creates intimate atmospheres, with colorful reflections, enhancing the details of surfaces of indoor and outdoor spaces. The Doma collection is also available in floor, suspension and table versions, in different finishes.

## MATERIALS

Metal, Glass

#### COLOURS

Blue Glass, Smoke Grey Glass, Antique Pink Glass, Green Glass

## **FINISHES**

Light Burnished Brass, Dark Burnished Brass