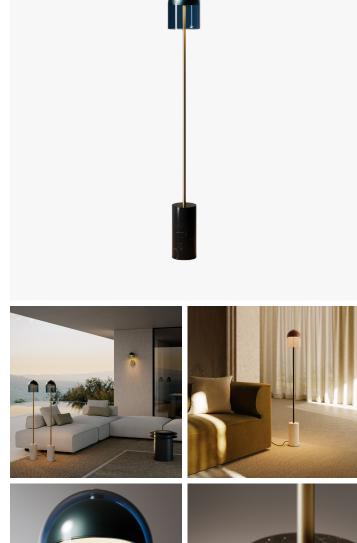

## DOMA FLOOR LAMP

COLLECTION VENICEM

DESIGNER MELISSA LUNARDI & MASSIMO TONETTO

## DESCRIPTION

Doma Floor generates contrasts of light and matter from between its parts. Volumes and noble materials interpenetrate in a play of primary forms, exalting each other: the Murano glass bell shade dialogues with its agile stem and solid base. Suitable for indoor and outdoor spaces, Doma Floor's indirect light can be adjusted thanks to its touch dimmer. The Doma collection is also available in suspension, table and wall versions, in different finishes.

MATERIALS Metal, Glass, Stone

COLOURS Blue Glass, Smoke Grey Glass, Antique Pink Glass, Green Glass

FINISHES Light Burnished Brass, Dark Light Burnished Brass, White Carrara, Black Marquina, Travertine

CERTIFICATIONS Please enquire. Contact us

DIMENSIONS Diameter: 6.30" (16cm) Height: 53.54" (136cm)

ADDITIONAL DETAILS Lamping: 1 x 7W Colour Temperature: 2700K Power Cord Indoor and Outdoor versions available