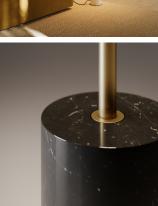

## DESCRIPTION

Doma Floor generates contrasts of light and matter from between its parts. Volumes and noble materials interpenetrate in a play of primary forms, exalting each other: the Murano glass bell shade dialogues with its agile stem and solid base. Suitable for indoor and outdoor spaces, Doma Floor's indirect light can be adjusted thanks to its touch dimmer. The Doma collection is also available in suspension, table and wall versions, in different finishes.

MATERIALS Metal, Glass, Stone

COLOURS Blue Glass, Smoke Grey Glass, Antique Pink Glass, Green Glass

FINISHES Light Burnished Brass, Dark Light Burnished Brass, White Carrara, Black Marquina, Travertine

CERTIFICATIONS Please enquire. Contact us