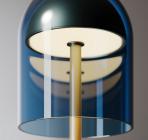

## DESCRIPTION

Doma Floor generates contrasts of light and matter from between its parts. Volumes and noble materials interpenetrate in a play of primary forms, exalting each other: the Murano glass bell shade dialogues with its agile stem and solid base. Suitable for indoor and outdoor spaces, Doma Floor's indirect light can be adjusted thanks to its touch dimmer. The Doma collection is also available in suspension, table and wall versions, in different finishes.

MATERIALS Metal, Glass, Stone

COLOURS Blue Glass, Smoke Grey Glass, Antique Pink Glass, Green Glass

FINISHES Light Burnished Brass, Dark Light Burnished Brass, White Carrara, Black Marquina, Travertine

CERTIFICATIONS Please enquire. Contact us