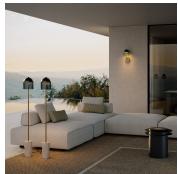

# DESCRIPTION

Doma Floor generates contrasts of light and matter from between its parts. Volumes and noble materials interpenetrate in a play of primary forms, exalting each other: the Murano glass bell shade dialogues with its agile stem and solid base. Suitable for indoor and outdoor spaces, Doma Floor's indirect light can be adjusted thanks to its touch dimmer. The Doma collection is also available in suspension, table and wall versions, in different finishes.

# ADDITIONAL DETAILS

Lamping: 1 x 7W

Colour Temperature: 2700K

**Power Cord** 

Indoor and Outdoor versions available