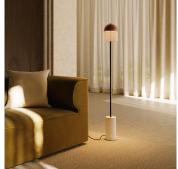

# DESCRIPTION

Doma Floor generates contrasts of light and matter from between its parts. Volumes and noble materials interpenetrate in a play of primary forms, exalting each other: the Murano glass bell shade dialogues with its agile stem and solid base. Suitable for indoor and outdoor spaces, Doma Floor's indirect light can be adjusted thanks to its touch dimmer. The Doma collection is also available in suspension, table and wall versions, in different finishes.