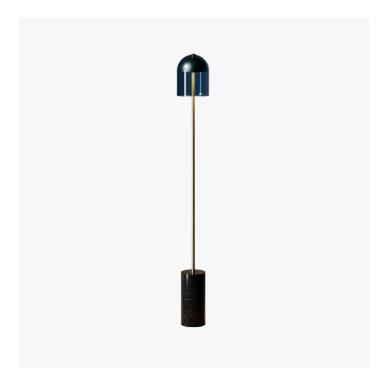

# DESCRIPTION

Doma Floor generates contrasts of light and matter from between its parts. Volumes and noble materials interpenetrate in a play of primary forms, exalting each other: the Murano glass bell shade dialogues with its agile stem and solid base. Suitable for indoor and outdoor spaces, Doma Floor's indirect light can be adjusted thanks to its touch dimmer. The Doma collection is also available in suspension, table and wall versions, in different finishes.

# MATERIALS

Metal, Glass, Stone

#### **COLOURS**

Blue Glass, Smoke Grey Glass, Antique Pink Glass, Green Glass

Light Burnished Brass, Dark Light Burnished Brass, White Carrara, Black Marquina, Travertine

# DIMENSIONS

Diameter: 6.30" (16cm) Height: 53.54" (136cm)