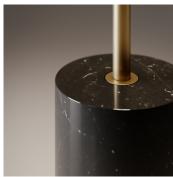

# DESCRIPTION

Doma Floor generates contrasts of light and matter from between its parts. Volumes and noble materials interpenetrate in a play of primary forms, exalting each other: the Murano glass bell shade dialogues with its agile stem and solid base. Suitable for indoor and outdoor spaces, Doma Floor's indirect light can be adjusted thanks to its touch dimmer. The Doma collection is also available in suspension, table and wall versions, in different finishes.

# MATERIALS

Metal, Glass, Stone

#### **COLOURS**

Blue Glass, Smoke Grey Glass, Antique Pink Glass, Green Glass

Light Burnished Brass, Dark Light Burnished Brass, White Carrara, Black Marquina, Travertine

# DIMENSIONS

Diameter: 6.30" (16cm) Height: 53.54" (136cm)