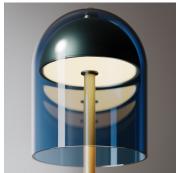

# DESCRIPTION

Doma Floor generates contrasts of light and matter from between its parts. Volumes and noble materials interpenetrate in a play of primary forms, exalting each other: the Murano glass bell shade dialogues with its agile stem and solid base. Suitable for indoor and outdoor spaces, Doma Floor's indirect light can be adjusted thanks to its touch dimmer. The Doma collection is also available in suspension, table and wall versions, in different finishes.

# MATERIALS

Metal, Glass, Stone

#### **COLOURS**

Blue Glass, Smoke Grey Glass, Antique Pink Glass, Green Glass

Light Burnished Brass, Dark Light Burnished Brass, White Carrara, Black Marquina, Travertine