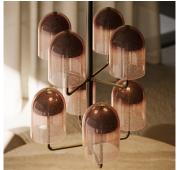

## DESCRIPTION

Doma Chandelier is a suspended sculpture. Light yet solid, it generates an interesting play of colored reflections thanks to its eight Murano glass bell lampshades supported by metal tubular arms. With its sophisticated presence and indirect light, it elegantly illuminates interiors. The Doma collection is also available in floor, table and wall versions, in different finishes.

#### **COLOURS**

Blue Glass, Smoke Grey Glass, Antique Pink Glass, Green Glass