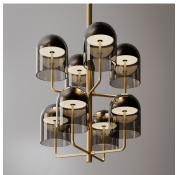

# DOMA CHANDELIER

## DESCRIPTION

Doma Chandelier is a suspended sculpture. Light yet solid, it generates an interesting play of colored reflections thanks to its eight Murano glass bell lampshades supported by metal tubular arms. With its sophisticated presence and indirect light, it elegantly illuminates interiors. The Doma collection is also available in floor, table and wall versions, in different finishes.

#### **FINISHES**

Light Burnished Brass, Dark Burnished Brass

#### **DIMENSIONS**

Diameter: 21.65" (55cm) Height: 39.37" (100cm)