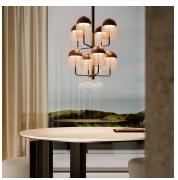

# DOMA CHANDELIER

## DESCRIPTION

Doma Chandelier is a suspended sculpture. Light yet solid, it generates an interesting play of colored reflections thanks to its eight Murano glass bell lampshades supported by metal tubular arms. With its sophisticated presence and indirect light, it elegantly illuminates interiors. The Doma collection is also available in floor, table and wall versions, in different finishes.