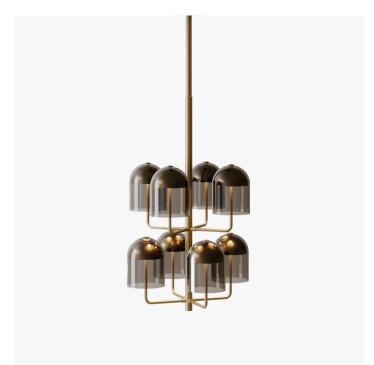

# DOMA CHANDELIER

## DESCRIPTION

Doma Chandelier is a suspended sculpture. Light yet solid, it generates an interesting play of colored reflections thanks to its eight Murano glass bell lampshades supported by metal tubular arms. With its sophisticated presence and indirect light, it elegantly illuminates interiors. The Doma collection is also available in floor, table and wall versions, in different finishes.

#### **FINISHES**

Light Burnished Brass, Dark Burnished Brass

#### **DIMENSIONS**

Diameter: 21.65" (55cm) Height: 39.37" (100cm)