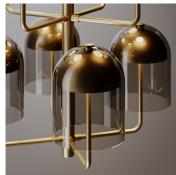

## DESCRIPTION

Doma Chandelier is a suspended sculpture. Light yet solid, it generates an interesting play of colored reflections thanks to its eight Murano glass bell lampshades supported by metal tubular arms. With its sophisticated presence and indirect light, it elegantly illuminates interiors. The Doma collection is also available in floor, table and wall versions, in different finishes.

#### **MATERIALS**

Metal, Glass

#### **COLOURS**

Blue Glass, Smoke Grey Glass, Antique Pink Glass, Green Glass

#### **FINISHES**

Light Burnished Brass, Dark Burnished Brass