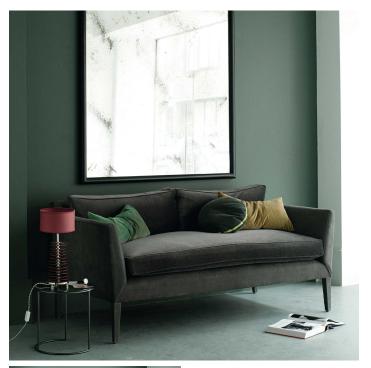

## **DIVINE RECLINE SOFA**

COLLECTION OCHRE

#### DESCRIPTION

The Divine Recline Sofa has a traditionally upholstered beech frame with double cone spring cushions finished with piping.

### MATERIALS

Fabric, Leather

#### DIMENSIONS

SIZE 1 Width: 70.87" (180cm) Depth: 31.50" (80cm) Height: 31.50" (80cm) Seat Height: 19.69" (50cm)

## SIZE 2

Width: 70.87" (180cm) Depth: 31.50" (80cm) Height: 27.56" (70cm) Seat Height: 19.69" (50cm)