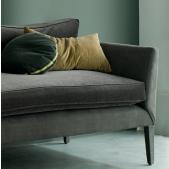

## **DIVINE RECLINE SOFA**

COLLECTION OCHRE

#### DESCRIPTION

The Divine Recline Sofa has a traditionally upholstered beech frame with double cone spring cushions finished with piping.

### MATERIALS

Fabric, Leather