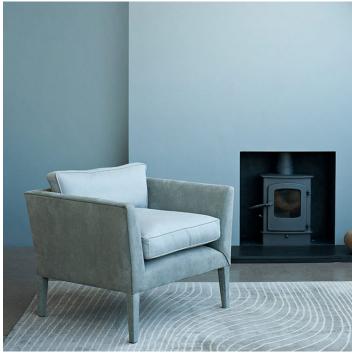

# **DIVINE RECLINE CLUB CHAIR**

#### DESCRIPTION

The Divine Recline Club Chair has a traditionally upholstered beech frame with double cone spring cushions finished with piping.

#### SIZE 1

Width: 35.43" (90cm) Depth: 31.50" (80cm) Height: 27.56" (70cm) Seat Height: 19.69" (50cm)

Width: 46.85" (119cm) Depth: 35.04" (89cm) Height: 27.95" (71cm) Seat Height: 19.69" (50cm)