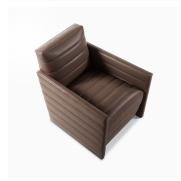

# **DIEGO LOUNGE CHAIR - 130**

#### **DIMENSIONS**

Width: 28.50" (72.39cm) Depth: 32.00" (81.28cm) Height: 29.00" (73.66cm) Seat Height: 16.00" (40.64cm) Arm Height: 22.00" (55.88cm)