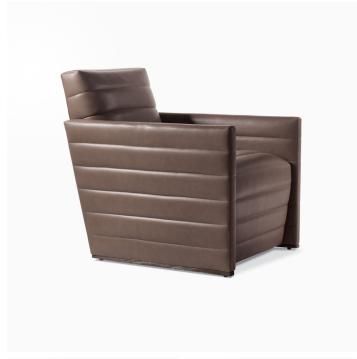

# **DIEGO LOUNGE CHAIR - 130**

#### **DIMENSIONS**

Width: 28.50" (72.39cm) Depth: 32.00" (81.28cm) Height: 29.00" (73.66cm) Seat Height: 16.00" (40.64cm) Arm Height: 22.00" (55.88cm)