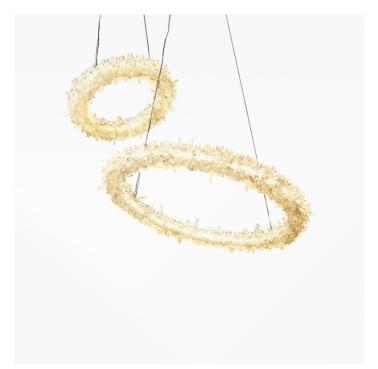

## **DIAMOND RING**

COLLECTION CHRISTOPHER BOOTS

DESIGNER CHRISTOPHER BOOTS

#### DESCRIPTION

Circles have had supernatural resonance since Antiquity, embodying concepts of continuity and completion. The magic ring draws power from its circular shape, an unbreakable border that both contains and concentrates energy. In DIAMOND RING, quartz crystals appear to have bloomed from a circular frame. The crystalline growth radiates like magical residue, following the inward and outward flow of circular energy. Like an exploded geode, DIAMOND RING reveals the mysteries of nature.

MATERIALS Natural Quartz Crystal

COLOURS Clear Quartz, Gradient Quartz

CERTIFICATIONS Please enquire. Contact us