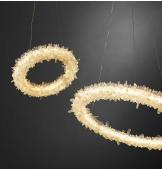

## **DIAMOND RING**

COLLECTION CHRISTOPHER BOOTS

DESIGNER CHRISTOPHER BOOTS

#### DESCRIPTION

Circles have had supernatural resonance since Antiquity, embodying concepts of continuity and completion. The magic ring draws power from its circular shape, an unbreakable border that both contains and concentrates energy. In DIAMOND RING, quartz crystals appear to have bloomed from a circular frame. The crystalline growth radiates like magical residue, following the inward and outward flow of circular energy. Like an exploded geode, DIAMOND RING reveals the mysteries of nature.

MATERIALS Natural Quartz Crystal

COLOURS Clear Quartz, Gradient Quartz

CERTIFICATIONS Please enquire. Contact us