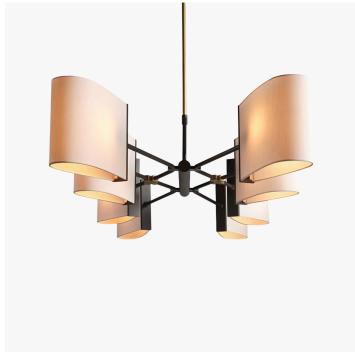

## DESCRIPTION

The Dessay Linear Chandelier is machined from solid brass. All parts are hand polished and patina'd. The shades are made from ivory silk.

#### MATERIALS

Brass, Fabric

# COLOURS

Ivory Silk

#### **FINISHES**

Oil-Rubbed Bronze, Lite Antique Bronze, Polished Nickel, Satin Nickel, Black Bronze

## DIMENSIONS

Width: 60.00" (152.4cm) Depth: 24.00" (60.96cm) Height: 8.00" (20.32cm)

Overall Height: 60.00" (152.4cm)