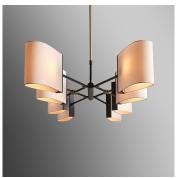

## DESCRIPTION

The Dessay Linear Chandelier is machined from solid brass. All parts are hand polished and patina'd. The shades are made from ivory silk.

#### MATERIALS

Brass, Fabric

# COLOURS

Ivory Silk

#### **FINISHES**

Oil-Rubbed Bronze, Lite Antique Bronze, Polished Nickel, Satin Nickel, Black Bronze

## DIMENSIONS

Width: 60.00" (152.4cm) Depth: 24.00" (60.96cm) Height: 8.00" (20.32cm)

Overall Height: 60.00" (152.4cm)