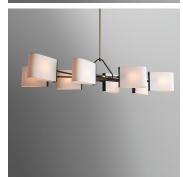

## DESCRIPTION

The Dessay Linear Chandelier is machined from solid brass. All parts are hand polished and patina'd. The shades are made from ivory silk.

#### MATERIALS

Brass, Fabric

# COLOURS

Ivory Silk

#### **FINISHES**

Oil-Rubbed Bronze, Lite Antique Bronze, Polished Nickel, Satin Nickel, Black Bronze

## DIMENSIONS

Width: 60.00" (152.4cm) Depth: 24.00" (60.96cm) Height: 8.00" (20.32cm)

Overall Height: 60.00" (152.4cm)