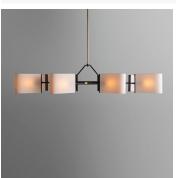

## DESCRIPTION

The Dessay Linear Chandelier is machined from solid brass. All parts are hand polished and patina'd. The shades are made from ivory silk.

#### MATERIALS

Brass, Fabric

# COLOURS

Ivory Silk

#### **FINISHES**

Oil-Rubbed Bronze, Lite Antique Bronze, Polished Nickel, Satin Nickel, Black Bronze

## DIMENSIONS

Width: 60.00" (152.4cm) Depth: 24.00" (60.96cm) Height: 8.00" (20.32cm)

Overall Height: 60.00" (152.4cm)