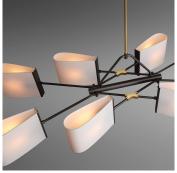

## DESCRIPTION

The Dessay Linear Chandelier is machined from solid brass. All parts are hand polished and patina'd. The shades are made from ivory silk.

#### MATERIALS

Brass, Fabric

# COLOURS

Ivory Silk

#### **FINISHES**

Oil-Rubbed Bronze, Lite Antique Bronze, Polished Nickel, Satin Nickel, Black Bronze

## DIMENSIONS

Width: 60.00" (152.4cm) Depth: 24.00" (60.96cm) Height: 8.00" (20.32cm)

Overall Height: 60.00" (152.4cm)