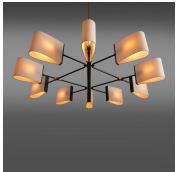

# **DESSAY CIRCULAR CHANDELIER - 2307**

## DESCRIPTION

The Dessay Circular Chandelier is machined from solid brass. All parts are hand polished and patina'd. The shades are made from ivory silk.

## DIMENSIONS

Diameter: 60.00" (152.4cm) Height: 8.00" (20.32cm)

Overall Height: 60.00" (152.4cm)