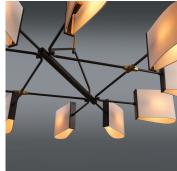

# **DESSAY CIRCULAR CHANDELIER - 2307**

## DESCRIPTION

The Dessay Circular Chandelier is machined from solid brass. All parts are hand polished and patina'd. The shades are made from ivory silk.

# ADDITIONAL DETAILS

Ceiling Plate Dimensions: Ø4.5" Lamping: 10 x E26 T10 6W LED Colour Temperature: 2700K

Dimmable