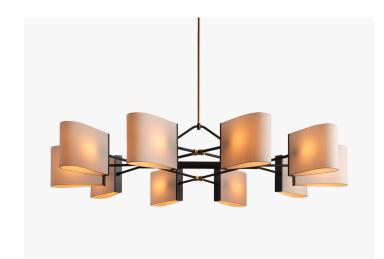

# **DESSAY CIRCULAR CHANDELIER - 2307**

## DESCRIPTION

The Dessay Circular Chandelier is machined from solid brass. All parts are hand polished and patina'd. The shades are made from ivory silk.

#### MATERIALS

Brass, Fabric

## COLOURS

Ivory Silk

#### **FINISHES**

Oil-Rubbed Bronze, Lite Antique Bronze, Polished Nickel, Satin Nickel, Black Bronze

## DIMENSIONS

Diameter: 60.00" (152.4cm) Height: 8.00" (20.32cm)

Overall Height: 60.00" (152.4cm)