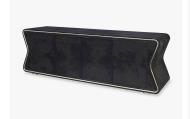

# DESCRIPTION

A beautifully sculptural cabinet with a double curved end. Finished in a High-Gloss White, Black or Teal Vellum with a textured Raw Brass detail following the shape on the front of the cabinet. Brass is a hand-applied finish which is moulded and beaten by hand. As a result, the finish is unique in both appearance and texture. Vellum is a natural skin with no two pieces exactly alike, therefore variation in shade and tone along with physical characteristics are inevitable and may change over time.

#### MATERIALS

Metal, Vellum, Wood

High Gloss Black Vellum, High Gloss Teal Vellum, High Gloss White Vellum, Brass