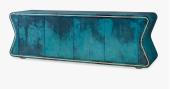

# DESCRIPTION

A beautifully sculptural cabinet with a double curved end. Finished in a High-Gloss White, Black or Teal Vellum with a textured Raw Brass detail following the shape on the front of the cabinet. Brass is a hand-applied finish which is moulded and beaten by hand. As a result, the finish is unique in both appearance and texture. Vellum is a natural skin with no two pieces exactly alike, therefore variation in shade and tone along with physical characteristics are inevitable and may change over time.

#### MATERIALS

Metal, Vellum, Wood

High Gloss Black Vellum, High Gloss Teal Vellum, High Gloss White Vellum, Brass