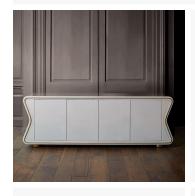

# DESCRIPTION

A beautifully sculptural cabinet with a double curved end. Finished in a High-Gloss White, Black or Teal Vellum with a textured Raw Brass detail following the shape on the front of the cabinet. Brass is a hand-applied finish which is moulded and beaten by hand. As a result, the finish is unique in both appearance and texture. Vellum is a natural skin with no two pieces exactly alike, therefore variation in shade and tone along with physical characteristics are inevitable and may change over time.

#### MATERIALS

Metal, Vellum, Wood

High Gloss Black Vellum, High Gloss Teal Vellum, High Gloss White Vellum, Brass