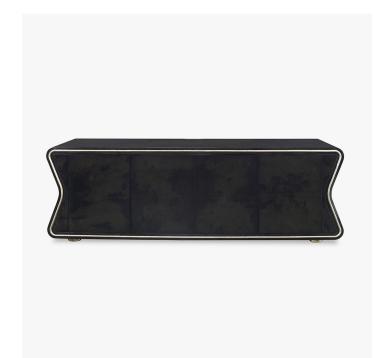

# DESCRIPTION

A beautifully sculptural cabinet with a double curved end. Finished in a High-Gloss White, Black or Teal Vellum with a textured Raw Brass detail following the shape on the front of the cabinet. Brass is a hand-applied finish which is moulded and beaten by hand. As a result, the finish is unique in both appearance and texture. Vellum is a natural skin with no two pieces exactly alike, therefore variation in shade and tone along with physical characteristics are inevitable and may change over time.

#### MATERIALS

Metal, Vellum, Wood

High Gloss Black Vellum, High Gloss Teal Vellum, High Gloss White Vellum, Brass