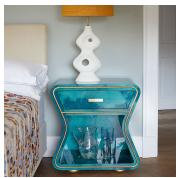

## DESCRIPTION

High Gloss White, Black or Teal Vellum and textured Raw Brass detail echo the shapely outline of this beautiful single drawer and open section bedside. Brass is a hand applied finish which is moulded and beaten by hand. As a result, the finish is unique in both appearance and texture. Vellum is a natural skin with no two pieces exactly alike, therefore variation in shade and tone along with physical characteristics are inevitable and may change over time.

#### **FINISHES**

High Gloss Black Vellum, High Gloss White Vellum, High Gloss Teal Vellum, Raw Brass