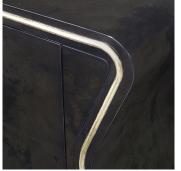

## DESCRIPTION

High Gloss White, Black or Teal Vellum and textured Raw Brass detail echo the shapely outline of this beautiful single drawer and open section bedside. Brass is a hand applied finish which is moulded and beaten by hand. As a result, the finish is unique in both appearance and texture. Vellum is a natural skin with no two pieces exactly alike, therefore variation in shade and tone along with physical characteristics are inevitable and may change over time.

#### **FINISHES**

High Gloss Black Vellum, High Gloss White Vellum, High Gloss Teal Vellum, Raw Brass