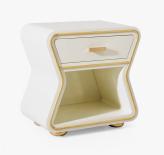

## DESCRIPTION

High Gloss White, Black or Teal Vellum and textured Raw Brass detail echo the shapely outline of this beautiful single drawer and open section bedside. Brass is a hand applied finish which is moulded and beaten by hand. As a result, the finish is unique in both appearance and texture. Vellum is a natural skin with no two pieces exactly alike, therefore variation in shade and tone along with physical characteristics are inevitable and may change over time.

#### **FINISHES**

High Gloss Black Vellum, High Gloss White Vellum, High Gloss Teal Vellum, Raw Brass