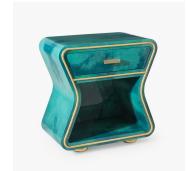

## DESCRIPTION

High Gloss White, Black or Teal Vellum and textured Raw Brass detail echo the shapely outline of this beautiful single drawer and open section bedside. Brass is a hand applied finish which is moulded and beaten by hand. As a result, the finish is unique in both appearance and texture. Vellum is a natural skin with no two pieces exactly alike, therefore variation in shade and tone along with physical characteristics are inevitable and may change over time.

#### **FINISHES**

High Gloss Black Vellum, High Gloss White Vellum, High Gloss Teal Vellum, Raw Brass