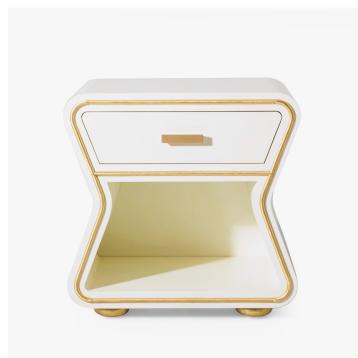

## DESCRIPTION

High Gloss White, Black or Teal Vellum and textured Raw Brass detail echo the shapely outline of this beautiful single drawer and open section bedside. Brass is a hand applied finish which is moulded and beaten by hand. As a result, the finish is unique in both appearance and texture. Vellum is a natural skin with no two pieces exactly alike, therefore variation in shade and tone along with physical characteristics are inevitable and may change over time.

#### **FINISHES**

High Gloss Black Vellum, High Gloss White Vellum, High Gloss Teal Vellum, Raw Brass