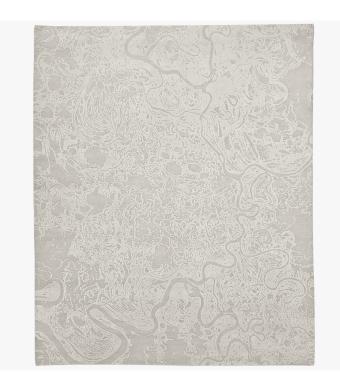

## DESCRIPTION

Copied from nature. In Origins, Jan Kath is inspired by nature he brings aerial views of the Gobi desert, the Hindu Kush, and the course of the Amazon river to the carpet, along with closeup shots of snakeskin and rocks.