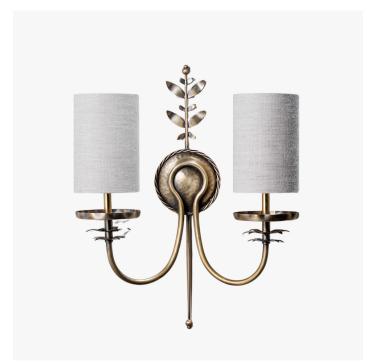

# **DELILAH WALL LIGHT - TWL152**

#### **DESCRIPTION**

Traditional and petite, the Delilah wall light is handmade by skilled metalworkers. Bent and shaped into a decorative and delicate piece suitable for smaller spaces.

# MATERIALS

Patinated Brass

### **FINISHES**

**Decayed Brass** 

# DIMENSIONS

Width: 13.78" (35.0cm) Depth: 7.48" (19.0cm) Height: 16.93" (43.0cm)

# ADDITIONAL DETAILS

Shade: 4" Cylinder

Lamping: 5W LED E14 Candle

Please enquire about alterative finishes