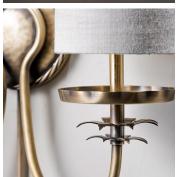

# **DELILAH WALL LIGHT - TWL152**

# COLLECTION

PORTA ROMANA

#### **DESCRIPTION**

Traditional and petite, the Delilah wall light is handmade by skilled metalworkers. Bent and shaped into a decorative and delicate piece suitable for smaller spaces.

# MATERIALS

Patinated Brass

### COLOURS

Please enquire about available Porta Romana Shade Linings and Colours

### **FINISHES**

**Decayed Brass** 

#### **CERTIFICATIONS**

This item is UL listed

# DIMENSIONS

Width: 13.78" (35.0cm) Depth: 7.48" (19.0cm) Height: 16.93" (43.0cm)

# ADDITIONAL DETAILS

Shade: 4" Cylinder

Lamping: 5W LED E14 Candle

Please enquire about alterative finishes