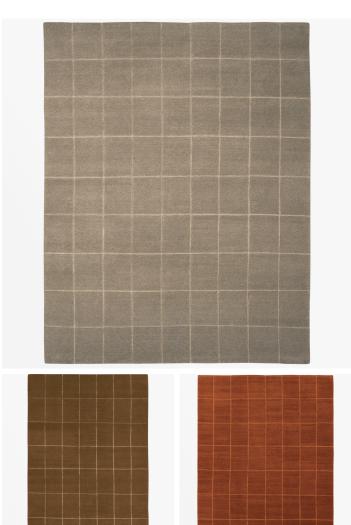

#### DESCRIPTION

The Concept collection with its linear, minimalist designs is aimed primarily at architects and designers. The carpets can be put together according to individual requirements in line with the Kath "modular system." The colour, size, material mix and knot density can be freely defined.

### ADDITIONAL DETAILS

The Jan Kath collection can be ordered to your specifications. Please enquire about standard colour ways, custom sizes, custom colour and material compositions.