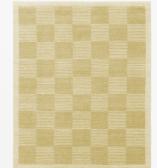

#### DESCRIPTION

The Concept collection with its linear, minimalist designs is aimed primarily at architects and designers. The carpets can be put together according to individual requirements in line with the Kath "modular system." The colour, size, material mix and knot density can be freely defined.

### MATERIALS

Wool, Silk, Nettle