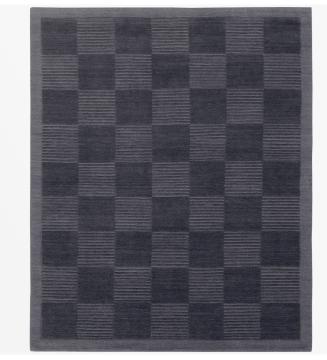

#### DESCRIPTION

The Concept collection with its linear, minimalist designs is aimed primarily at architects and designers. The carpets can be put together according to individual requirements in line with the Kath "modular system." The colour, size, material mix and knot density can be freely defined.

### MATERIALS

Wool, Silk, Nettle