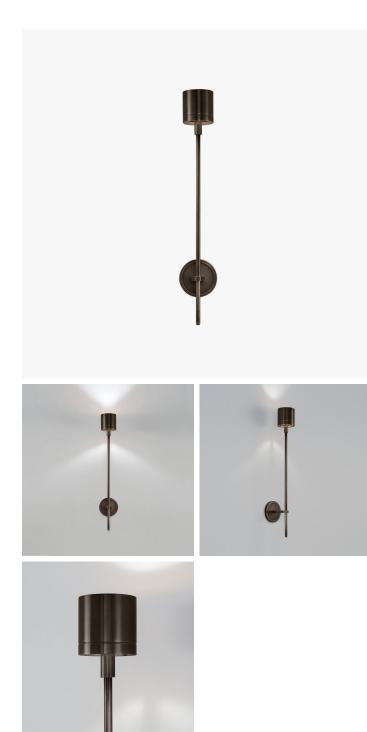

## **DAUPHINE SCONCE - 1004**

COLLECTION JONATHAN BROWNING

## DESCRIPTION

The Dauphine Sconce has been machined completely by hand. All parts are hand polished and plated. The metal shade is individually turned on a lathe.

MATERIALS

Glass, Brass

COLOURS Clear Glass, Frosted Glass, Silk

FINISHES Oil-Rubbed Bronze, Polished Nickel, Satin Nickel, Lite Antique Bronze, Black Bronze

CERTIFICATIONS This item is UL listed

DIMENSIONS Width: 4.50" (11.43cm) Depth: 5.65" (14.35cm) Height: 26.50" (67.31cm)

## ADDITIONAL DETAILS

Backplate Dimensions: Ø4.5" (11.43cm) Lamping: 1 x E12 - 60w max Colour Temperature: 2700K Dimmable