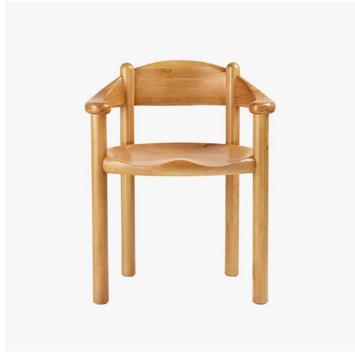

#### DESCRIPTION

Solid in construction, simple in form, and sculptural in expression, the Daumiller Armchair's straightforward materiality and robust composition pay tribute to Daumiller's lifelong affinity with nature. The generous seat and three-part arms and backrest are carefully milled to achieve the necessary curvature, and finished by hand. The combination of material, design features and joinery process ensures the armchair offers the highest possible degree of comfort and support for the sitter - in part made possible by the fact that pine is a softwood, and thus receptive to the kind of contours Daumiller's design demand. The chair available in a lacquered golden pine.

#### **MATERIALS**

Wood

### **FINISHES**

Golden Pine, Brown Black Pine

# DIMENSIONS

Width: 24.02" (61cm) Depth: 19.29" (49cm) Height: 30.51" (77.5cm) Seat Height: 18.70" (47.5cm)