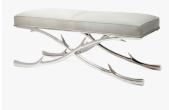

# **DASHER BENCH - 387**

#### **DESCRIPTION**

Upholstered bench, made of sand cast brass base in stylized antler motif, with attached seat cushion. Comes in a selection of finishes.

#### **FINISHES**

Vintage Brass, Antiqued Brass, Bronze, Polished Nickel

#### **DIMENSIONS**

SIZE 1

Width: 43.25" (109.855cm) Depth: 18.00" (45.72cm) Height: 17.00" (43.18cm)

SIZE 2

Width: 60.00" (152.4cm) Depth: 18.00" (45.72cm) Height: 17.00" (43.18cm)