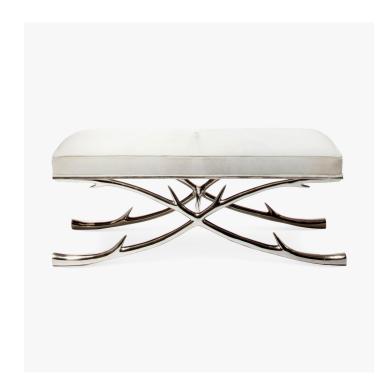

# **DASHER BENCH - 387**

#### **DESCRIPTION**

Upholstered bench, made of sand cast brass base in stylized antler motif, with attached seat cushion. Comes in a selection of finishes.

#### **FINISHES**

Vintage Brass, Antiqued Brass, Bronze, Polished Nickel

#### **DIMENSIONS**

SIZE 1

Width: 43.25" (109.855cm) Depth: 18.00" (45.72cm) Height: 17.00" (43.18cm)

SIZE 2

Width: 60.00" (152.4cm) Depth: 18.00" (45.72cm) Height: 17.00" (43.18cm)