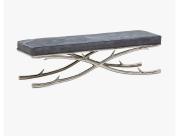

#### **DESCRIPTION**

Upholstered bench, made of sand cast brass base in stylized antler motif, with attached seat cushion. Comes in a selection of finishes.

#### **FINISHES**

Vintage Brass, Antiqued Brass, Bronze, Polished Nickel

#### **DIMENSIONS**

SIZE 1

Width: 43.25" (109.855cm) Depth: 18.00" (45.72cm) Height: 17.00" (43.18cm)

SIZE 2

Width: 60.00" (152.4cm) Depth: 18.00" (45.72cm) Height: 17.00" (43.18cm)