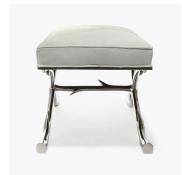

# **DASHER BENCH - 387**

#### **DESCRIPTION**

Upholstered bench, made of sand cast brass base in stylized antler motif, with attached seat cushion. Comes in a selection of finishes.

#### **FINISHES**

Vintage Brass, Antiqued Brass, Bronze, Polished Nickel