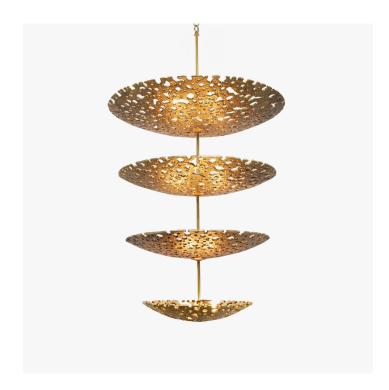

# **DAPPLE 4-TIER CHANDELIER -**581-01

### DESCRIPTION

The Dapple 4 Tier Chandelier is made of a sand cast aluminum with perforated bowl motif available in metal leaf silver or gold.

### MATERIALS

Sand Cast Aluminum

Metal Leaf Silver, Metal Leaf Gold

### DIMENSIONS

Diameter: 30.00" (76.2cm) Height: 44.00" (111.76cm)