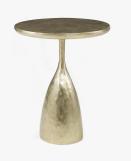

### DESCRIPTION

A smaller version of our quirky contemporary side table, available in a textured Raw Brass or Dark Bronze. Bronze and Brass coating are hand-applied finishes which are moulded and rubbed back by hand. As a result, the finish is unique in both appearance and texture.

MATERIALS Metal

FINISHES Raw Brass, Dark Bronze

### DIMENSIONS

SIZE 1 Diameter: 9.50" (24.13cm) Height: 24.00" (60.96cm)

SIZE 2 Diameter: 19.50" (49.53cm) Height: 24.00" (60.96cm)