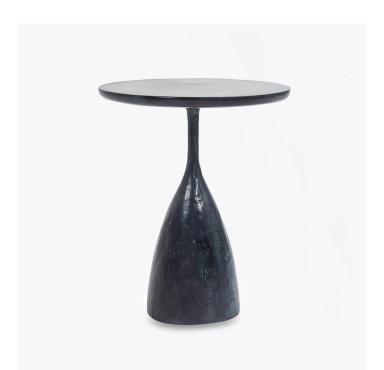

### DESCRIPTION

A smaller version of our quirky contemporary side table, available in a textured Raw Brass or Dark Bronze. Bronze and Brass coating are hand-applied finishes which are moulded and rubbed back by hand. As a result, the finish is unique in both appearance and texture.

MATERIALS Metal

FINISHES Raw Brass, Dark Bronze

### DIMENSIONS

SIZE 1 Diameter: 9.50" (24.13cm) Height: 24.00" (60.96cm)

SIZE 2 Diameter: 19.50" (49.53cm) Height: 24.00" (60.96cm)