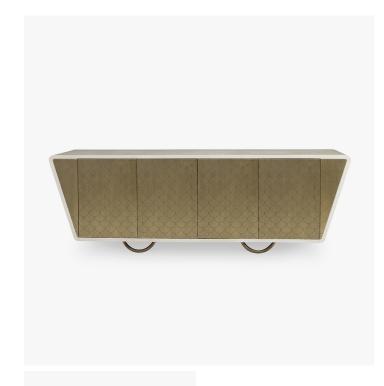

# DANISH FISHSCALE CABINET

## DESCRIPTION

The Danish Fishscale Cabinet is clad in Natural Vellum with brass doors embossed with a Fishscale pattern. The cabinet rests on two metal arc-shaped legs finished in aged gold. Brass wrap is a hand-applied finish which is applied and beaten by hand. As a result, the finish is unique in both appearance and texture. Vellum is a natural skin with no two pieces exactly alike, therefore variation in shade and tone along with physical characteristics are inevitable and may change over time.

## MATERIALS

Metal, Vellum

#### **FINISHES**

Natural Vellum, Aged Gold, Brass

## DIMENSIONS

Width: 89.00" (226.06cm) Depth: 21.50" (54.61cm) Height: 29.50" (74.93cm)