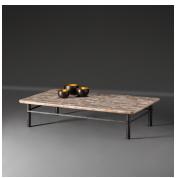

#### DESCRIPTION

Almost Japanese in its detailing and lines. A contemporary table raised on subtly textured bronze legs and wrap-around bronze stretchers. It is skillfully covered with myriad rectangular panels of raw shagreen inlaid in parallel lines to create an overall surface of mottled, natural beauty

#### **MATERIALS**

Shagreen, Metal

#### FINISHES

Natural Distress Shagreen, Natural Speckle, Bronze Patina

### **DIMENSIONS**

Width: 36.02" (91.5cm) Depth: 60.04" (152.5cm) Height: 13.58" (34.5cm)