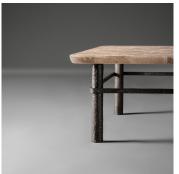

#### DESCRIPTION

Almost Japanese in its detailing and lines. A contemporary table raised on subtly textured bronze legs and wrap-around bronze stretchers. It is skillfully covered with myriad rectangular panels of raw shagreen inlaid in parallel lines to create an overall surface of mottled, natural beauty

#### **MATERIALS**

Shagreen, Metal

#### FINISHES

Natural Distress Shagreen, Natural Speckle, Bronze Patina