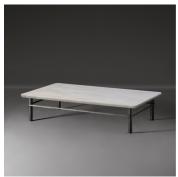

#### DESCRIPTION

Almost Japanese in its detailing and lines. A contemporary table raised on subtly textured bronze legs and wrap-around bronze stretchers. It is skillfully covered with myriad rectangular panels of raw shagreen inlaid in parallel lines to create an overall surface of mottled, natural beauty

#### **MATERIALS**

Shagreen, Metal

#### FINISHES

Natural Distress Shagreen, Natural Speckle, Bronze Patina