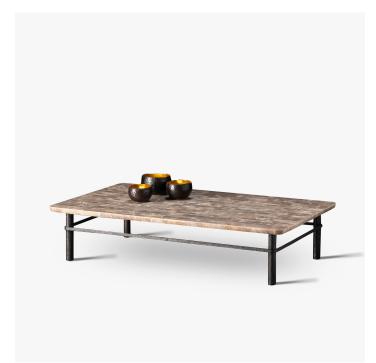

#### DESCRIPTION

Almost Japanese in its detailing and lines. A contemporary table raised on subtly textured bronze legs and wrap-around bronze stretchers. It is skillfully covered with myriad rectangular panels of raw shagreen inlaid in parallel lines to create an overall surface of mottled, natural beauty

#### **MATERIALS**

Shagreen, Metal

#### FINISHES

Natural Distress Shagreen, Natural Speckle, Bronze Patina

### **DIMENSIONS**

Width: 36.02" (91.5cm) Depth: 60.04" (152.5cm) Height: 13.58" (34.5cm)