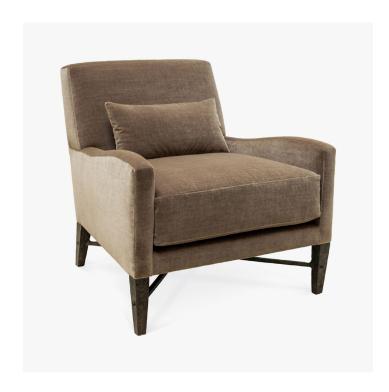

## DESCRIPTION

Upholstered lounging chair made with hardwood frame with cast iron textured base, available in a selection of finishes.

#### DIMENSIONS

Width: 31.50" (80.01cm) Depth: 32.75" (83.185cm) Height: 31.00" (78.74cm) Seat Height: 18.00" (45.72cm) Arm Height: 23.00" (58.42cm)