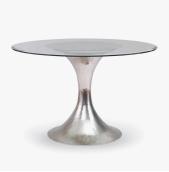

# DAKOTA GLASS DINING TABLE

COLLECTION JULIAN CHICHESTER

DESIGNER JULIAN CHICHESTER

### DESCRIPTION

Inspired equally by Saarinen and Brancusi, the beautiful Dakota Table has become a classic. The base is offered in a shimmering polished nickel or subtle antiqued nickel. Eglomisé is hand applied and is therefore unique in its appearance.

MATERIALS Metal, Glass

FINISHES Polished Nickel, Antique Nickel

#### DIMENSIONS

SIZE 1 Diameter: 48.00" (121.92cm) Height: 29.50" (74.93cm)

SIZE 2 Diameter: 54.00" (137.16cm) Height: 29.50" (74.93cm)