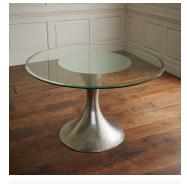

# DAKOTA GLASS DINING TABLE

COLLECTION JULIAN CHICHESTER

DESIGNER JULIAN CHICHESTER

### DESCRIPTION

Inspired equally by Saarinen and Brancusi, the beautiful Dakota Table has become a classic. The base is offered in a shimmering polished nickel or subtle antiqued nickel. Eglomisé is hand applied and is therefore unique in its appearance.

MATERIALS Metal, Glass

FINISHES Polished Nickel, Antique Nickel

#### DIMENSIONS

SIZE 1 Diameter: 48.00" (121.92cm) Height: 29.50" (74.93cm)

SIZE 2 Diameter: 54.00" (137.16cm) Height: 29.50" (74.93cm)