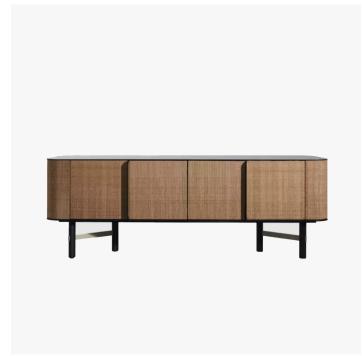

## DESCRIPTION

In Japan it is the word for "ellipse", the Daen dinner table and sideboard take inspiration from two concepts centred on contemporaneity and the contamination among materials. Pure and geometric volumes exalting the coexistence of different materials while maintaining a formal lightness. Sideboard with plywood and MDF lacquered body. Four doors upholstered in water-repellent and cleanable ecoleather One or two internal adjustable shelves. Top available in two options: 6 mm porcelain stoneware; 6 mm glass painted below. Ellipticalsection legs made of lacquered solid wood and connected by steel bars.