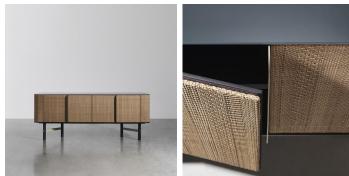

## DESCRIPTION

In Japan it is the word for "ellipse", the Daen dinner table and sideboard take inspiration from two concepts centred on contemporaneity and the contamination among materials. Pure and geometric volumes exalting the coexistence of different materials while maintaining a formal lightness. Sideboard with plywood and MDF lacquered body. Four doors upholstered in water-repellent and cleanable ecoleather One or two internal adjustable shelves. Top available in two options: 6 mm porcelain stoneware; 6 mm glass painted below. Ellipticalsection legs made of lacquered solid wood and connected by steel bars.