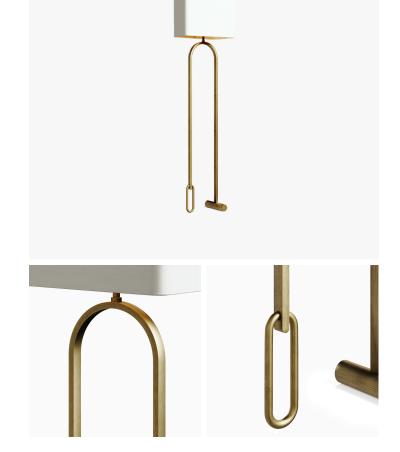

## CURVE FLOOR LAMP

COLLECTION ATELIER TORTIL

DESIGNER JEAN-PIERRE TORTIL

MATERIALS Metal

COLOURS Please enquire about available Atelier Tortil Shade options

FINISHES **Patinated Brass** 

DIMENSIONS Width: 16.93" (43cm) Depth: 11.81" (30cm) Height: 70.87" (180cm)