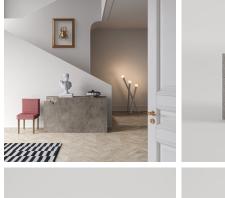

## CUBE CONSOLE TABLE

COLLECTION STACKLAB

DESIGNER JEFFREY FORREST

#### DESCRIPTION

Expanding on the foundational concept, the Cube Console incorporates quarter sections from a retired historic water pump wooden pattern into its enlarged molds. This brings four substantial, purpose-specific pieces to the collection. Cast in ECC, the four coffee table variations emphasize the collection's sustainability ethos by using over 80% non-virgin materials. Celebrating its industrial lineage, the industrial imprints on the console can be highlighted with a 24-karat gold gilding as an option.