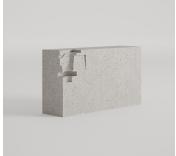

#### DESCRIPTION

Expanding on the foundational concept, the Cube Console incorporates quarter sections from a retired historic water pump wooden pattern into its enlarged molds. This brings four substantial, purpose-specific pieces to the collection. Cast in ECC, the four coffee table variations emphasize the collection's sustainability ethos by using over 80% non-virgin materials. Celebrating its industrial lineage, the industrial imprints on the console can be highlighted with a 24-karat gold gilding as an option.

MATERIALS

Engineered Cementitious Composite, 24K

FINISHES Please enquire about ECC Finish options