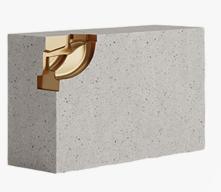

#### DESCRIPTION

Expanding on the foundational concept, the Cube Console incorporates quarter sections from a retired historic water pump wooden pattern into its enlarged molds. This brings four substantial, purpose-specific pieces to the collection. Cast in ECC, the four coffee table variations emphasize the collection's sustainability ethos by using over 80% non-virgin materials. Celebrating its industrial lineage, the industrial imprints on the console can be highlighted with a 24-karat gold gilding as an option.

MATERIALS

Engineered Cementitious Composite, 24K

FINISHES Please enquire about ECC Finish options