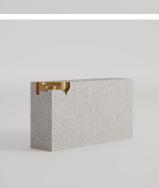

#### DESCRIPTION

Expanding on the foundational concept, the Cube Console incorporates quarter sections from a retired historic water pump wooden pattern into its enlarged molds. This brings four substantial, purpose-specific pieces to the collection. Cast in ECC, the four coffee table variations emphasize the collection's sustainability ethos by using over 80% non-virgin materials. Celebrating its industrial lineage, the industrial imprints on the console can be highlighted with a 24-karat gold gilding as an option.

MATERIALS

Engineered Cementitious Composite, 24K

FINISHES Please enquire about ECC Finish options