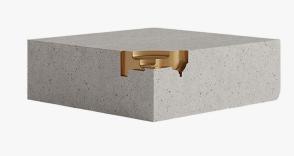

### DESCRIPTION

Expanding upon the foundational concept, the Cube Coffee Table incorporates quarter sections from a retired historic water pump wooden pattern into its enlarged molds. This brings four substantial, purpose-specific pieces to the collection. Cast in ECC, the four coffee table variations emphasize the collection's sustainability ethos by using over 80% non-virgin materials. Celebrating its industrial lineage, the industrial imprints on the console can be highlighted with a 24karat gold gilding as an option.

#### MATERIALS

Engineered Cementitious Composite, 24K

FINISHES Please enquire about ECC Finish options