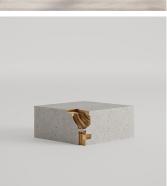

### DESCRIPTION

Expanding upon the foundational concept, the Cube Coffee Table incorporates quarter sections from a retired historic water pump wooden pattern into its enlarged molds. This brings four substantial, purpose-specific pieces to the collection. Cast in ECC, the four coffee table variations emphasize the collection's sustainability ethos by using over 80% non-virgin materials. Celebrating its industrial lineage, the industrial imprints on the console can be highlighted with a 24karat gold gilding as an option.

#### MATERIALS

Engineered Cementitious Composite, 24K

FINISHES Please enquire about ECC Finish options