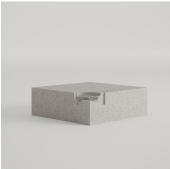

### DESCRIPTION

Expanding upon the foundational concept, the Cube Coffee Table incorporates quarter sections from a retired historic water pump wooden pattern into its enlarged molds. This brings four substantial, purpose-specific pieces to the collection. Cast in ECC, the four coffee table variations emphasize the collection's sustainability ethos by using over 80% non-virgin materials. Celebrating its industrial lineage, the industrial imprints on the console can be highlighted with a 24karat gold gilding as an option.

#### DIMENSIONS

SIZE 1 Width: 36.00" (91.44cm) Depth: 36.00" (91.44cm) Height: 16.00" (40.64cm)

#### SIZE 2

Width: 48.00" (121.92cm) Depth: 48.00" (121.92cm) Height: 16.00" (40.64cm)