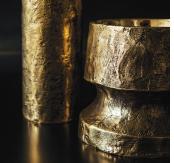

#### DESCRIPTION

Perfect, smooth reflective dishes hold naked flames within deeply textured cast table sculptures.

MATERIALS Metal

FINISHES Bronze

### ADDITIONAL DETAILS

Each bronze piece is handmade. Imperfections and variances such as irregular textures and markings are expected.