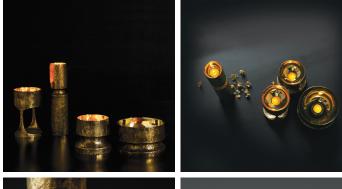

#### DESCRIPTION

Perfect, smooth reflective dishes hold naked flames within deeply textured cast table sculptures.

MATERIALS Metal

FINISHES Bronze

### ADDITIONAL DETAILS

Each bronze piece is handmade. Imperfections and variances such as irregular textures and markings are expected.