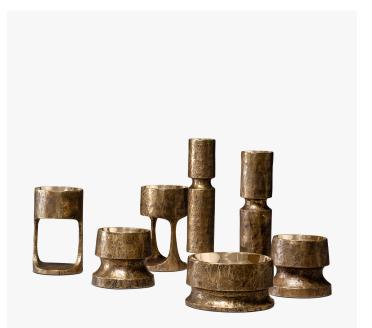

## **CRUCIBLE CANDLEHOLDER -**FG000199/200/201/202

COLLECTION ALEXANDER LAMONT

DESIGNER ALEXANDER LAMONT

#### DESCRIPTION

Perfect, smooth reflective dishes hold naked flames within deeply textured cast table sculptures.

MATERIALS Metal

FINISHES Bronze

#### DIMENSIONS

SIZE 1 Diameter: 5.51" (14cm) Height: 4.72" (12cm)

SIZE 2 Diameter: 7.09" (18cm) Height: 3.94" (10cm)

SIZE 3 Diameter: 2.76" (7cm) Height: 11.61" (29.5cm)

SIZE 4 Diameter: 4.72" (12cm) Height: 7.68" (19.5cm)