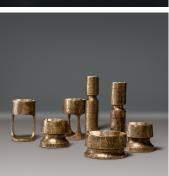

## **CRUCIBLE CANDLEHOLDER -**FG000199/200/201/202

COLLECTION ALEXANDER LAMONT

DESIGNER ALEXANDER LAMONT

#### DESCRIPTION

Perfect, smooth reflective dishes hold naked flames within deeply textured cast table sculptures.

MATERIALS Metal

FINISHES Bronze

#### DIMENSIONS

SIZE 1 Diameter: 5.51" (14cm) Height: 4.72" (12cm)

SIZE 2 Diameter: 7.09" (18cm) Height: 3.94" (10cm)

SIZE 3 Diameter: 2.76" (7cm) Height: 11.61" (29.5cm)

SIZE 4 Diameter: 4.72" (12cm) Height: 7.68" (19.5cm)