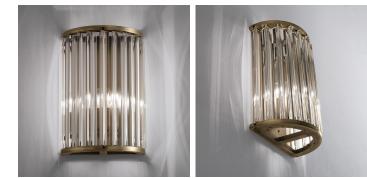

## **CROWN WALL SCONCE**

COLLECTION VENICEM

DESIGNER MELISSA LUNARDI & MASSIMO TONETTO

## DESCRIPTION

Crown Wall Sconce in a matte black nickel or light burnished brass structure with crystal, amber or smoke grey Murano blown glass trihedrons.

MATERIALS Glass, Metal

COLOURS Crystal Glass, Amber Glass, Smoke Grey Glass

FINISHES Matte Black Nickel, Light Burnished Brass

CERTIFICATIONS Please enquire. Contact us

DIMENSIONS Width: 10.24" (26cm) Depth: 5.51" (14cm) Height: 13.78" (35cm)

ADDITIONAL DETAILS Lamping: 1 x 8.5W E27 LED bulb not included Colour Temperature: 2700K