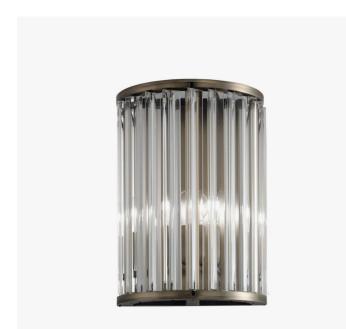

## **CROWN WALL SCONCE**

COLLECTION VENICEM

DESIGNER MELISSA LUNARDI & MASSIMO TONETTO

## DESCRIPTION

Crown Wall Sconce in a matte black nickel or light burnished brass structure with crystal, amber or smoke grey Murano blown glass trihedrons.

MATERIALS Glass, Metal

COLOURS Crystal Glass, Amber Glass, Smoke Grey Glass

FINISHES Matte Black Nickel, Light Burnished Brass

CERTIFICATIONS Please enquire. Contact us

DIMENSIONS Width: 10.24" (26cm) Depth: 5.51" (14cm) Height: 13.78" (35cm)

ADDITIONAL DETAILS Lamping: 1 x 8.5W E27 LED bulb not included Colour Temperature: 2700K