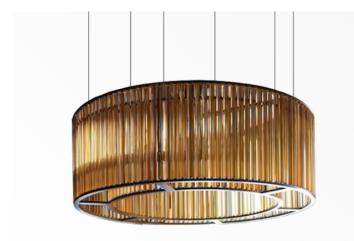

## DESCRIPTION

Crown Circular is a suspended fixture with diffused light. Housed in a Matte Matte Black Nickel structure with crystal, amber or smoke grey murano blown glass trihedrons.

MATERIALS Glass, Metal

COLOURS Crystal Glass, Amber Glass, Smoke Grey Glass

FINISHES Matte Black Nickel

CERTIFICATIONS Please enquire. Contact us

DIMENSIONS Diameter: 59.06" (150cm) Height: 17.32" (44cm)

CUSTOMIZABLE This product is customizable. Please contact us to find out more about this product.

ADDITIONAL DETAILS Height specification to be confirmed Lamping: 8 x 8.5W E27 LED bulbs not included Colour Temperature: 2700K