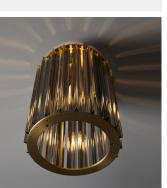

## DESCRIPTION

Crown Ceiling is a flush-mount fixture with a diffused light. Housed in a light burnished brass or matte black nickel structure with crystal, amber or smoke murano glass trihedrons.

MATERIALS Glass, Metal

COLOURS Crystal Glass, Amber Glass, Smoke Grey Glass

FINISHES Matte Black Nickel, Light Burnished Brass

CERTIFICATIONS Please enquire. Contact us

DIMENSIONS Diameter: 10.24" (26cm) Height: 14.17" (36cm)

ADDITIONAL DETAILS Lamping: 1 x 8.5W E27 LED bulb not included Colour Temperature: 2700K