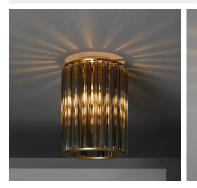

## DESCRIPTION

Crown Ceiling is a flush-mount fixture with a diffused light. Housed in a light burnished brass or matte black nickel structure with crystal, amber or smoke murano glass trihedrons.

MATERIALS Glass, Metal

COLOURS Crystal Glass, Amber Glass, Smoke Grey Glass

FINISHES Matte Black Nickel, Light Burnished Brass

CERTIFICATIONS Please enquire. Contact us

DIMENSIONS Diameter: 10.24" (26cm) Height: 14.17" (36cm)

ADDITIONAL DETAILS Lamping: 1 x 8.5W E27 LED bulb not included Colour Temperature: 2700K