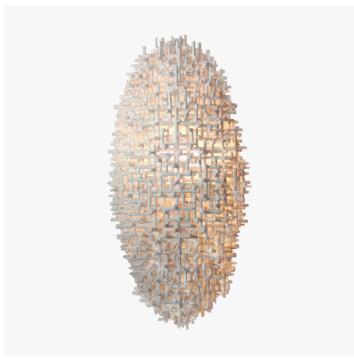

# **CROSSHATCH SCONCE - 576-02**

# DESCRIPTION

A wall fixture, hand crafted armature with opaque resin finish, with two medium base sockets. Available in a selection of finishes.

#### MATERIALS

Resin, Metal

#### COLOURS

White, Black

#### FINISHES

Polished Nickel, Bronze

## DIMENSIONS

Width: 9.75" (24.765cm) Depth: 6.00" (15.24cm) Height: 23.50" (59.69cm)