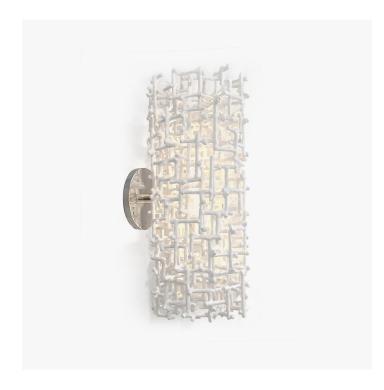

# **CROSSHATCH CYLINDER SCONCE - 576-06**

### DESCRIPTION

A wall fixture, hand crafted armature with opaque resin finish, with two medium base sockets. Available in a selection of finishes.

#### MATERIALS

Resin, Metal

#### COLOURS

White, Black

#### **FINISHES**

Polished Nickel, Bronze

### DIMENSIONS

Depth: 6.00" (15.24cm) Diameter: 9.00" (22.86cm) Height: 18.00" (45.72cm)