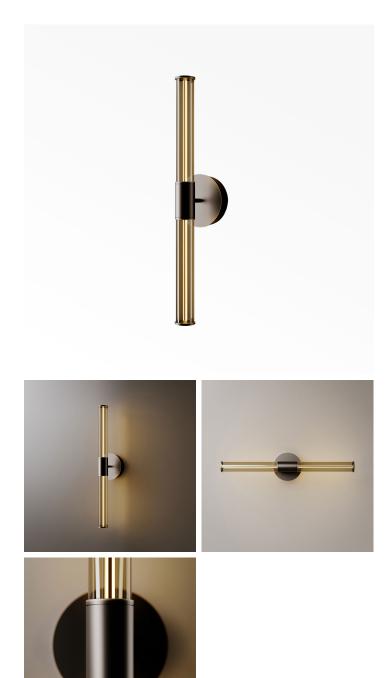

## **CROSS WALL**

COLLECTION VENICEM

DESIGNER MELISSA LUNARDI & MASSIMO TONETTO

## DESCRIPTION

Wall lamp with diffused light. Light or dark burnished brass structure. Transparent dove grey or bronze blown glass diffuser.

MATERIALS Metal, Glass

COLOURS Smoke Grey, Bronze

FINISHES Dark Burnished Brass

CERTIFICATIONS Please enquire. Contact us

DIMENSIONS Width: 5.51" (14cm) Depth: 5.51" (14cm) Height: 26.77" (68cm)

ADDITIONAL DETAILS Backplate Dimensions: Ø6" x D1.6"

Lamping: 8W LED strip Colour Temperature: 2700K Ballast included Dimmable