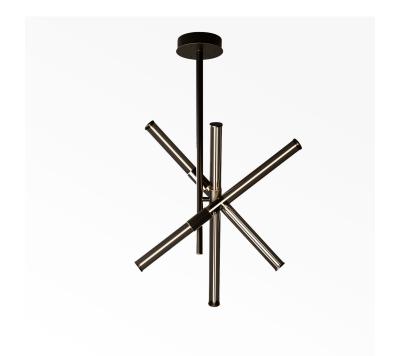

# **CROSS SUSPENSION**

# DESCRIPTION

Suspended lamp with diffused light. Light or dark burnished brass structure. Transparent dove grey or bronze Murano blown glass diffuser.

# DIMENSIONS

Width: 37.40" (95cm) Depth: 29.53" (75cm) Height: 39.37" (100cm)