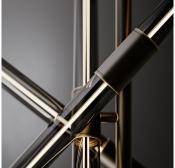

# DESCRIPTION

Suspended lamp with diffused light. Light or dark burnished brass structure. Transparent dove grey or bronze Murano blown glass diffuser.

## FINISHES

Dark Burnished Brass