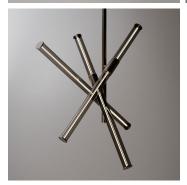

# **CROSS SUSPENSION**

# DESCRIPTION

Suspended lamp with diffused light. Light or dark burnished brass structure. Transparent dove grey or bronze Murano blown glass diffuser.