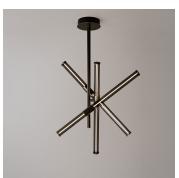

# **CROSS SUSPENSION**

# DESCRIPTION

Suspended lamp with diffused light. Light or dark burnished brass structure. Transparent dove grey or bronze Murano blown glass diffuser.