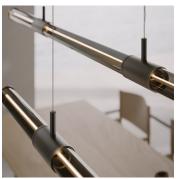

# DESCRIPTION

Cross Linear illuminates spaces with a horizontal beam of light. Its diffuser is made up of a Murano glass tube that embraces the light source, creating a dynamic effect thanks to two brass parts that interrupt its linearity. The combination of several crossing linear elements allows one to obtain particularly interesting suspension lighting solutions. The Cross collection is also available in a wall version and a three-element suspension variant.