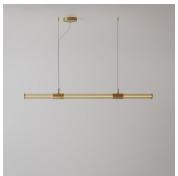

# DESCRIPTION

Cross Linear illuminates spaces with a horizontal beam of light. Its diffuser is made up of a Murano glass tube that embraces the light source, creating a dynamic effect thanks to two brass parts that interrupt its linearity. The combination of several crossing linear elements allows one to obtain particularly interesting suspension lighting solutions. The Cross collection is also available in a wall version and a three-element suspension variant.

# **DIMENSIONS**

Width: 49.61" (126cm) Depth: 2.17" (5.5cm) Height: 3.94" (10cm)