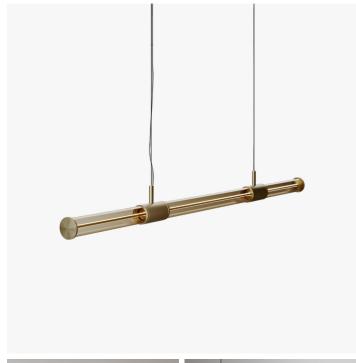

# DESCRIPTION

Cross Linear illuminates spaces with a horizontal beam of light. Its diffuser is made up of a Murano glass tube that embraces the light source, creating a dynamic effect thanks to two brass parts that interrupt its linearity. The combination of several crossing linear elements allows one to obtain particularly interesting suspension lighting solutions. The Cross collection is also available in a wall version and a three-element suspension variant.

# **DIMENSIONS**

Width: 49.61" (126cm) Depth: 2.17" (5.5cm) Height: 3.94" (10cm)