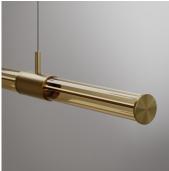

# DESCRIPTION

Cross Linear illuminates spaces with a horizontal beam of light. Its diffuser is made up of a Murano glass tube that embraces the light source, creating a dynamic effect thanks to two brass parts that interrupt its linearity. The combination of several crossing linear elements allows one to obtain particularly interesting suspension lighting solutions. The Cross collection is also available in a wall version and a three-element suspension variant.

# **FINISHES**

Light Burnished Brass, Dark Burnished Brass