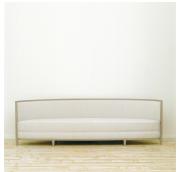

# DESCRIPTION

Fixed or removable seat cushions with piping finish. Structure in solid oak or walnut.

# **MATERIALS**

Fabric, Wood

#### FINISHES

Natural, Brown, Wenge, Black, Grey, Pin Oak

#### SIZE 1

Width: 118.11" (300cm) Depth: 26.38" (67cm) Height: 35.43" (90cm)

# SIZE 2

Width: 82.68" (210cm) Depth: 26.38" (67cm) Height: 35.43" (90cm)