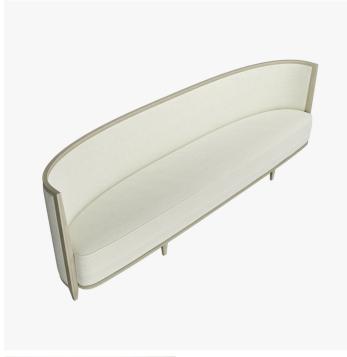

# DESCRIPTION

Fixed or removable seat cushions with piping finish. Structure in solid oak or walnut.

# **MATERIALS**

Fabric, Wood

#### FINISHES

Natural, Brown, Wenge, Black, Grey, Pin Oak

#### SIZE 1

Width: 118.11" (300cm) Depth: 26.38" (67cm) Height: 35.43" (90cm)

# SIZE 2

Width: 82.68" (210cm) Depth: 26.38" (67cm) Height: 35.43" (90cm)