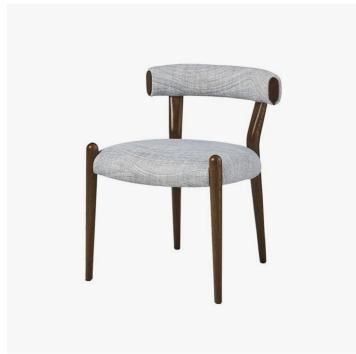

# **COW DINING SIDE CHAIR**

#### DESCRIPTION

After an original vintage dining chair, this wrapped, rounded back chair with slightly splayed tapered Firmdale Grey Oak or Grey White Oak legs. Comes as a single or carver with an option for customers own material or our Velvets.

# DIMENSIONS

Width: 22.00" (55.88cm) Depth: 22.00" (55.88cm) Height: 29.50" (74.93cm)