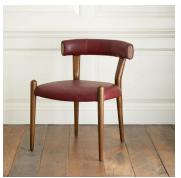

#### DESCRIPTION

After an original vintage dining chair, this wrapped, rounded back chair with slightly splayed tapered Firmdale Grey Oak or Grey White Oak legs. Comes as a single or carver with an option for customers own material or our Velvets.

#### MATERIALS

Wool, Fabric, Leather

#### COLOURS

Please enquire about available Julian Chichester Fabrics and Leathers