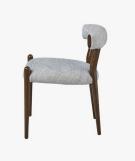

#### DESCRIPTION

After an original vintage dining chair, this wrapped, rounded back chair with slightly splayed tapered Firmdale Grey Oak or Grey White Oak legs. Comes as a single or carver with an option for customers own material or our Velvets.

#### **FINISHES**

Firmdale Oak, Grey White Oak