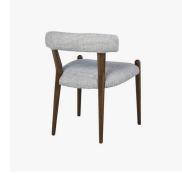

#### DESCRIPTION

After an original vintage dining chair, this wrapped, rounded back chair with slightly splayed tapered Firmdale Grey Oak or Grey White Oak legs. Comes as a single or carver with an option for customers own material or our Velvets.

# DIMENSIONS

Width: 22.00" (55.88cm) Depth: 22.00" (55.88cm) Height: 29.50" (74.93cm)