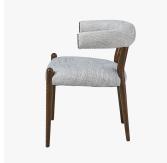

# DESCRIPTION

After an original vintage dining chair, this rounded back chair with its upholstered seat and tapered Firmdale Grey Oak legs. Comes as a single or carver with an option for customers own material or standard Velvets or Linens.

# **FINISHES**

Firmdale Oak