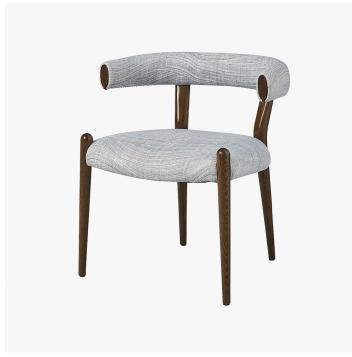

# DESCRIPTION

After an original vintage dining chair, this rounded back chair with its upholstered seat and tapered Firmdale Grey Oak legs. Comes as a single or carver with an option for customers own material or standard Velvets or Linens.

# **FINISHES**

Firmdale Oak