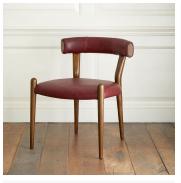

# DESCRIPTION

After an original vintage dining chair, this rounded back chair with its upholstered seat and tapered Firmdale Grey Oak legs. Comes as a single or carver with an option for customers own material or standard Velvets or Linens.