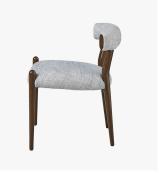

# **COW DINING CHAIR**

# DESCRIPTION

After an original vintage dining chair, this rounded back chair with its upholstered seat and tapered Firmdale Grey Oak legs. Comes as a single or carver with an option for customers own material or standard Velvets or Linens.