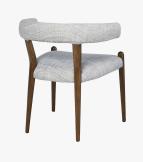

# DESCRIPTION

After an original vintage dining chair, this rounded back chair with its upholstered seat and tapered Firmdale Grey Oak legs. Comes as a single or carver with an option for customers own material or standard Velvets or Linens.

# **FINISHES**

Firmdale Oak